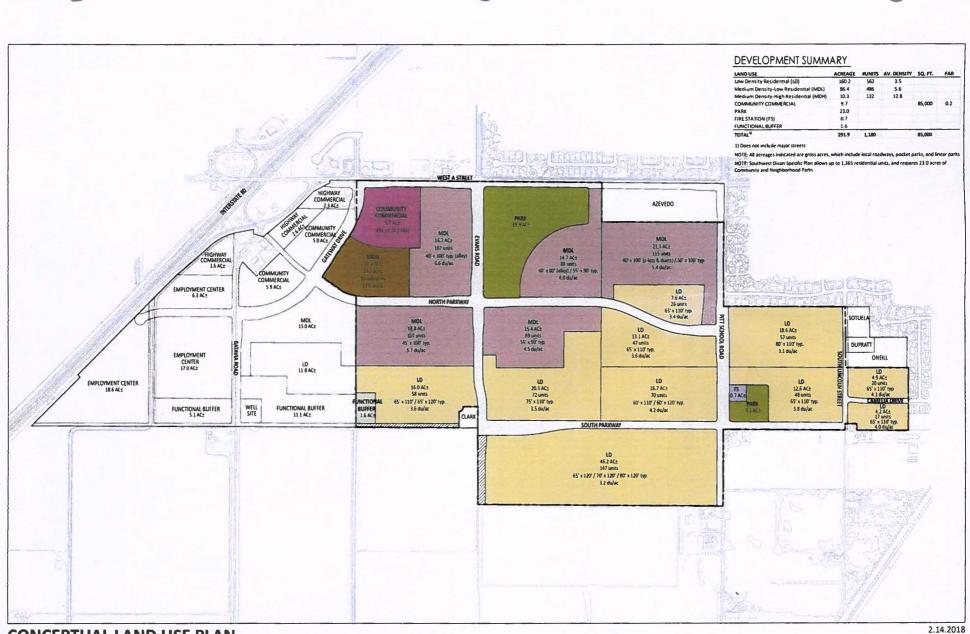

#### Project Description:

Approval of an amended and restated Development Agreement for a portion of the Southwest Dixon Specific Plan ("Plan") area and approval of vesting tentative maps for Phase 1, Villages 2 and 3 of the Plan. The City certified the Environmental Impact Report for the Plan in September 2004 and approved the Plan and a Development Agreement for the Plan in November 2005. As documented in the Addendum prepared for the amended and restated Development Agreement and Phase 1 maps, no subsequent environmental review is required pursuant to Public Resources Code section 21166 and CEQA Guidelines sections 15162.