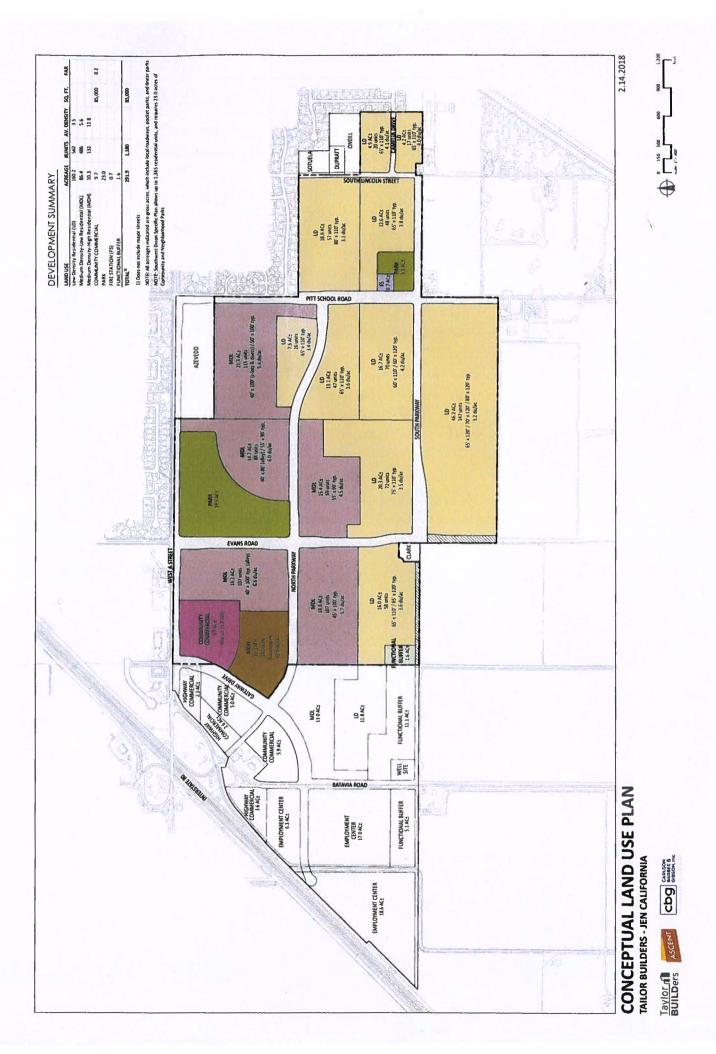

#### Project Description:

Approval of an amended and restated Development Agreement for a portion of the Southwest Dixon Specific Plan ("Plan") area and approval of vesting tentative maps for Phase 1, Villages 2 and 3 of the Plan. The City certified the Environmental Impact Report for the Plan in September 2004 and approved the Plan and a Development Agreement for the Plan in November 2005. As documented in the Addendum prepared for the amended and restated Development Agreement and Phase 1 maps, no subsequent environmental review is required pursuant to Public Resources Code section 21166 and CEQA Guidelines sections 15162.